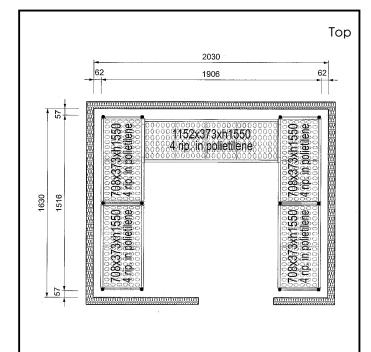

## Stainless Steel Preparation Aluminum Shelving Set for 2030x1630 mm cold rooms

| ITEM #  |  |  |
|---------|--|--|
| MODEL # |  |  |
| NAME #  |  |  |
|         |  |  |
| SIS #   |  |  |
| AIA#    |  |  |

### Item No.

4-level shelving set. Designed for corner installation along the sides of the cold room. Louvered sectional polyethylene shelves (depth=373mm). Aluminium (20 micron) side uprights (height=1550mm). Adjustable feet.

## **Key Information:**

External dimensions, Width:

137096 (CRS2016)708 mmExternal dimensions, Depth:373 mmExternal dimensions, Height:1550 mmMax loading weight:3000 kgNet weight:75 kgUprights2

Stainless Steel Preparation Aluminum Shelving Set for 2030x1630 mm cold rooms